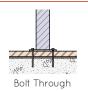

## **INSTALLATION**

## **FIXINGS**

• 12mm fixings for 14mm diameter holes

Alternative materials and finishes available on request

Measurements are in millimetres. Drawings are not to scale.

PRODUCT CODE **BODY & FINISH** CHUTE & FINISH SIZE INTO01-ZIN-PC-S-140L Mild Steel, Powdercoated 316 Stainless Steel, #4 Brushed 140L