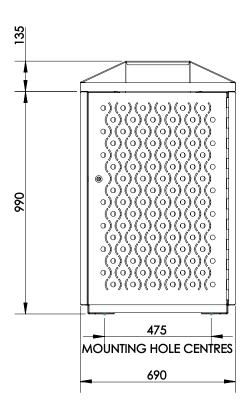

## **FIXINGS**

• 12mm fixings for 14mm diameter holes

Alternative materials and finishes available on request

Measurements are in millimetres. Drawings are not to scale.

PRODUCT CODE **BODY & FINISH** CHUTE & FINISH SIZE INTO01-ZIN-PC-S-140L Mild Steel, Powdercoated 316 Stainless Steel, #4 Brushed 140L