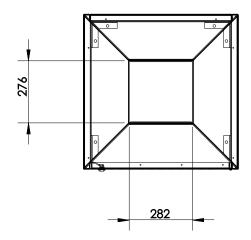

## **FIXINGS**

• 12mm fixings for 14mm diameter holes

Alternative materials and finishes available on request

Measurements are in millimetres. Drawings are not to scale.

PRODUCT CODE **BODY & FINISH** CHUTE & FINISH SIZE INTO01-ZIN-PC-S-140L Mild Steel, Powdercoated 316 Stainless Steel, #4 Brushed 140L