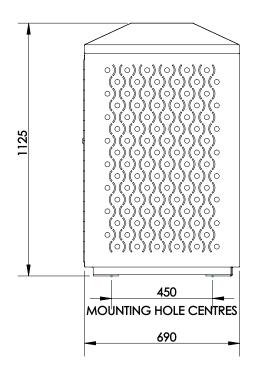

# **INTEGRA BIN 240L**

Dimensioned Drawing coming soon

Measurements are in millimetres. Drawings are not to scale.

PRODUCT CODE BODY & FINISH CHUTE & FINISH SIZE INTO01-ZIN-PC-S-240L Mild Steel, Powdercoated 316 Stainless Steel, #4 Brushed 240L