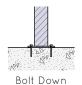

## **INSTALLATION**

## **FIXINGS**

• 12mm fixings for 14mm diameter holes

Alternative materials and finishes available on request

Measurements are in millimetres. Drawings are not to scale.

PRODUCT CODE **BODY & FINISH** CHUTE & FINISH SIZE INTO01-ZIN-PC-S-140L Mild Steel, Powdercoated 316 Stainless Steel, #4 Brushed 140L