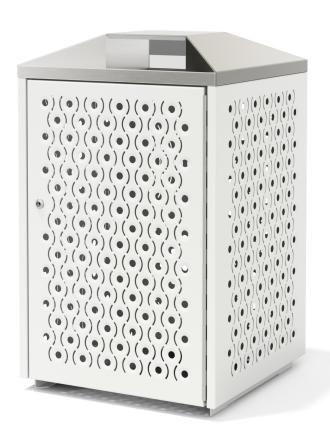

# BIN

Designer: SPARK

#### **MATERIALS**

- · Zinc plated mild steel
- · 316 stainless steel

#### **FINISHES**

- · Powdercoated body
- #4 Stainless brushed body
- · #4 Stainless brushed chute

#### **SIZES**

- · 120 / 140 Litre
- 240 Litre